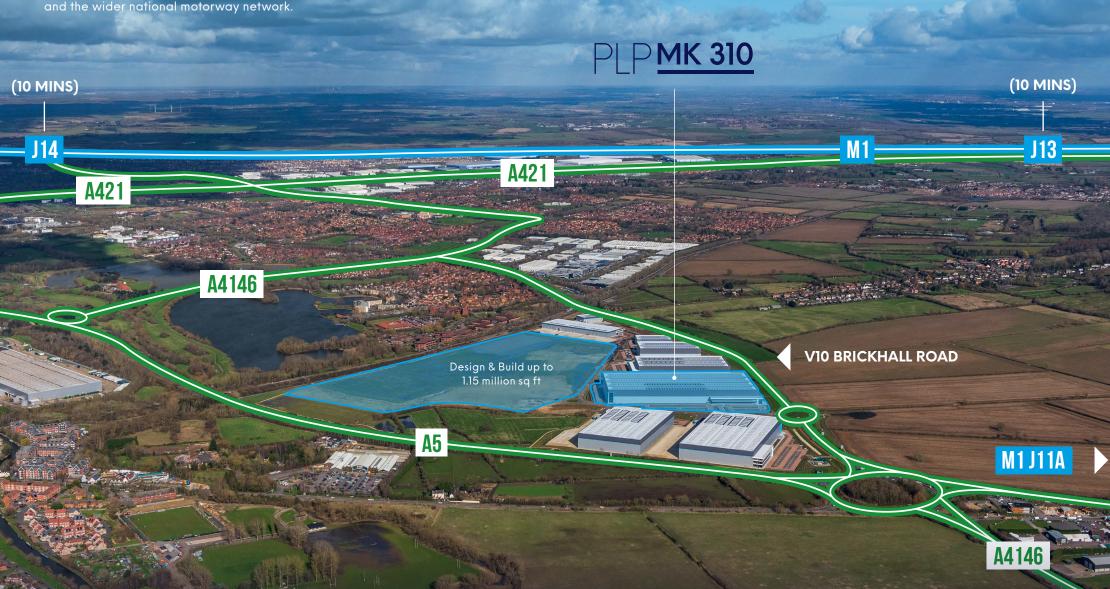

# STRATEGIC LOCATION

PLP MK is a major new 2.2 million sq ft logistics business park adjacent to the A5, within 10 minutes of the M1 Junctions 13 and 14 and the wider national motorway network.

### **DESTINATION OF CHOICE**

With immediate access to M1 J11A/J13/14, Milton Keynes offers an unrivalled strategic location at the centre of the UK's logistics market.

#### Map Key:

- Town Centre
- Residential
- Employment
- Leisure Parks
- Lakes

| ROADS          | MILES |
|----------------|-------|
| M1 (J14)       | 6     |
| M25            | 28    |
| Central London | 49    |
| Birmingham     | 73    |
| Leeds          | 149   |
| Manchester     | 154   |