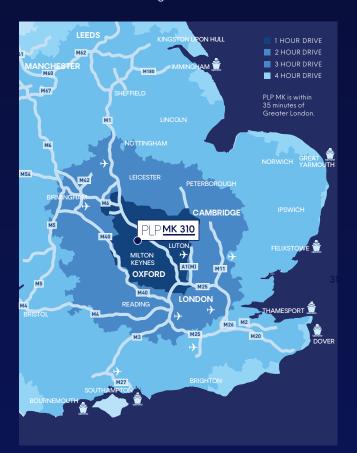

## PRIME LOGISTICS BUSINESS UNIT

- Located just a 10 minute drive time from Junction 13 and 14 of the M1 motorway
- 89% of GB population within 4.5hr drive time
- Situated at the heart of the Oxford to Cambridge
  Arc with a highly skilled and diversified workforce
- Best in class working environment
- Greater London is within 1 hour drive time
- M25 only a 32 minute drive
- Carbon Net Zero in construction

# STRATEGIC LOCATION

PLP MK is a major new 2.2 million sq ft logistics business park adjacent to the A5, within 10 minutes of the M1 Junctions 13 and 14 and the wider national motorway network.

### **DESTINATION OF CHOICE**

With immediate access to M1 J11A/J13/14, Milton Keynes offers an unrivalled strategic location at the centre of the UK's logistics market.

#### Map Key:

- Town Centre
- Residential
- Employment
- Leisure Parks
- Lakes

| ROADS          | MILES |
|----------------|-------|
| M1 (J14)       | 6     |
| M25            | 28    |
| Central London | 49    |
| Birmingham     | 73    |
| Leeds          | 149   |
| Manchester     | 154   |

| PORTS             | MILES |
|-------------------|-------|
| Tilbury           | 74    |
| London Thamesport | 95    |
| Southampton       | 111   |
| Felixstowe        | 115   |
| Immingham         | 151   |
| Liverpool         | 172   |

| AIR             | MILES |
|-----------------|-------|
| London Luton    | 20    |
| London Heathrow | 49    |
| London Stansted | 54    |
| Birmingham      | 65    |
| East Midlands   | 71    |
| London Gatwick  | 91    |