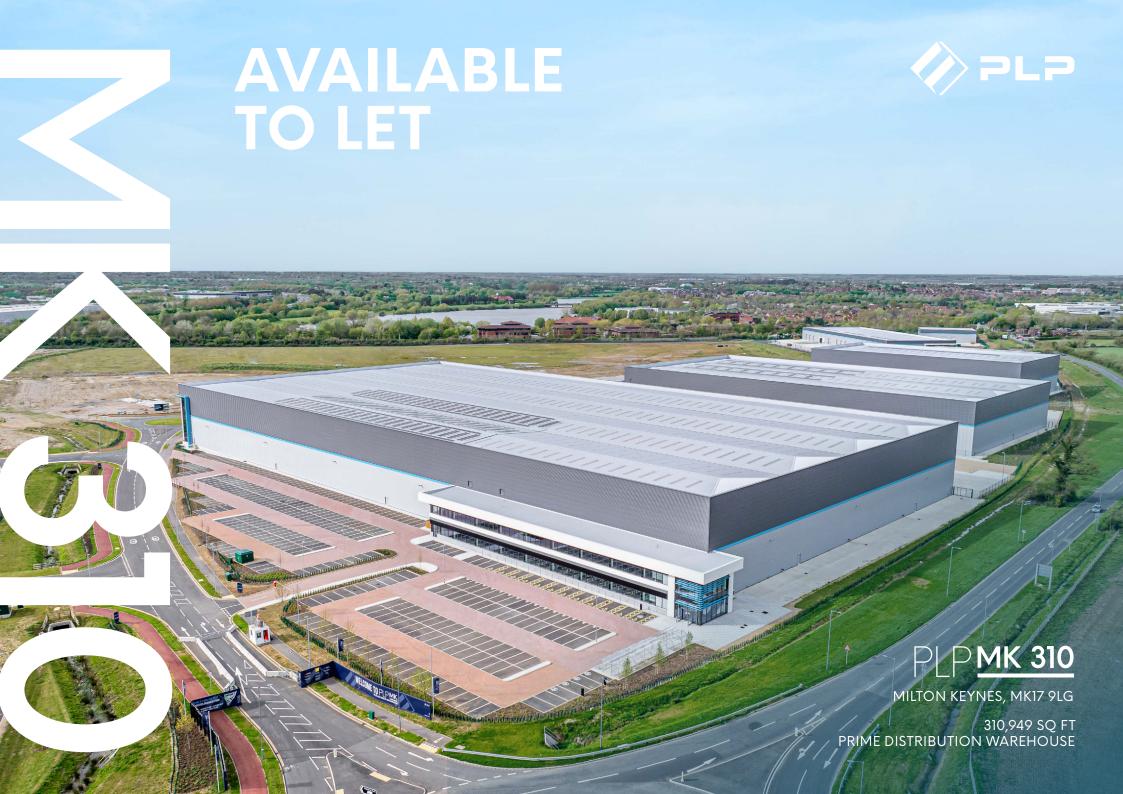

- Grade A unit GIA 310,949 sq ft (28,888 sq m)
- Uncompromised unit specification
- Clear height to haunch 18m, cubic storage capacity 493,365 m3
- Yard depth 50m

**Grade A** industrial and logistics unit with a **Cubic Storage Capacity of 493,365 m3.** 

|            | SQ M   | SQ FT   |
|------------|--------|---------|
| Warehouse  | 27,409 | 295,029 |
| Offices    | 1,392  | 14,979  |
| Plant Deck | 64     | 694     |
| Gatehouse  | 23     | 248     |
| TOTAL GIA  | 28,888 | 310,950 |