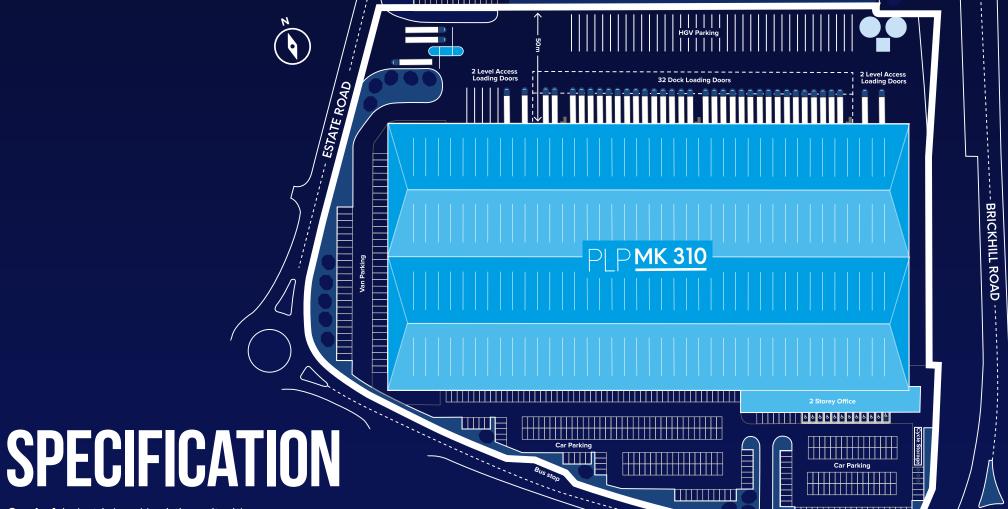

- Grade A unit GIA 310,949 sq ft (28,888 sq m)
- Uncompromised unit specification
- Clear height to haunch 18m, cubic storage capacity 493,365 m3
- Yard depth 50m

**Grade A** industrial and logistics unit with a **Cubic Storage Capacity of 493,365 m3.** 

|                 | $\longleftrightarrow$ |               |                 |                |                |                |         | <b>Ħ</b> Tn         | 0              | 4                |                |
|-----------------|-----------------------|---------------|-----------------|----------------|----------------|----------------|---------|---------------------|----------------|------------------|----------------|
| CLEAR<br>HEIGHT | YARD<br>DEPTH         | DOCK<br>DOORS | LEVEL<br>ACCESS | CAR<br>PARKING | VAN<br>PARKING | HGV<br>PARKING |         | RACK LEG<br>LOADING | SECURE<br>YARD | POWER<br>SUPPLY  | EV<br>CHARGING |
| 18 m            | 50m                   | 32            | 4               | 318            | 56             | 40             | 50KN/M2 | 12Tn                | Yes            | Up to<br>2.0MVA* | 4**            |