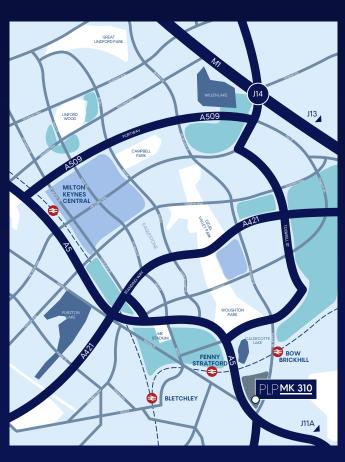

# STRATEGIC LOCATION

PLP MK is a major new 2.2 million sq ft logistics business park adjacent to the A5, within 10 minutes of the M1 Junctions 13 and 14 and the wider national motorway network.

### **DESTINATION OF CHOICE**

With immediate access to M1 J11A/J13/14, Milton Keynes offers an unrivalled strategic location at the centre of the UK's logistics market.