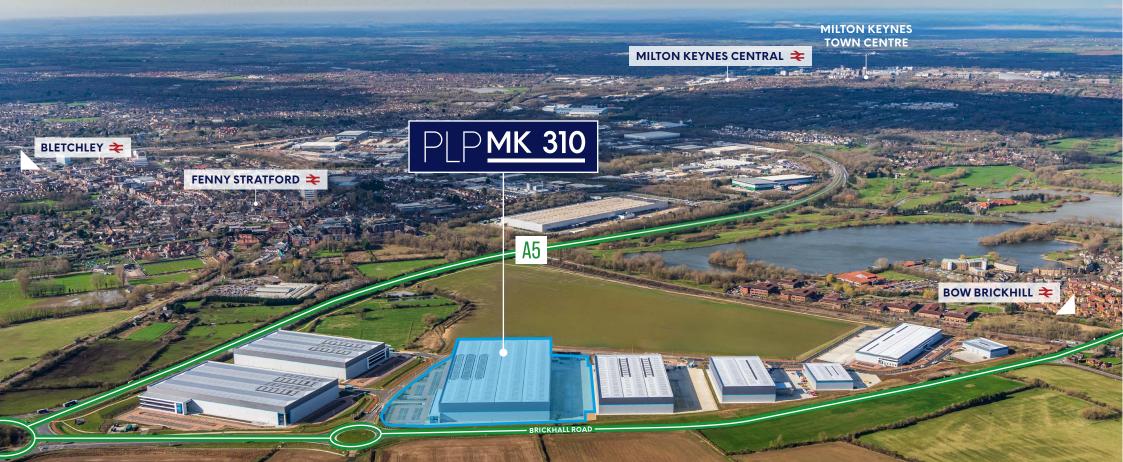

# STRATEGIC LOCATION

PLP MK is a major new 2.2 million sq ft logistics business park adjacent to the A5, within 10 minutes of the M1 Junctions 13 and 14 and the wider national motorway network.

### **DESTINATION OF CHOICE**

With immediate access to M1 J11A/J13/14, Milton Keynes offers an unrivalled strategic location at the centre of the UK's logistics market.