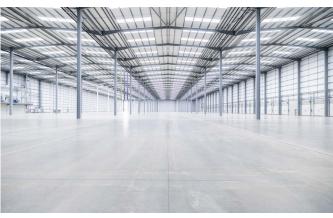

- Grade A unit GIA 310,949 sq ft (28,888 sq m)
- Uncompromised unit specification
- Clear height to haunch 18m, cubic storage capacity 493,365 m3
- Yard depth 50m

**Grade A** industrial and logistics unit with a **Cubic Storage Capacity of 493,365 m3.** 

|            | SQ M   | SQ FT   |
|------------|--------|---------|
| Warehouse  | 27,409 | 295,029 |
| Offices    | 1,392  | 14,979  |
| Plant Deck | 64     | 694     |
| Gatehouse  | 23     | 248     |
| TOTAL GIA  | 28,888 | 310,950 |

|                 | $\longleftrightarrow$ |               |                 |                |                |                |         | <b>Ħ</b> Tn         | 0              | 4                |                |
|-----------------|-----------------------|---------------|-----------------|----------------|----------------|----------------|---------|---------------------|----------------|------------------|----------------|
| CLEAR<br>HEIGHT | YARD<br>DEPTH         | DOCK<br>DOORS | LEVEL<br>ACCESS | CAR<br>PARKING | VAN<br>PARKING | HGV<br>PARKING |         | RACK LEG<br>LOADING | SECURE<br>YARD | POWER<br>SUPPLY  | EV<br>CHARGING |
| 18 m            | 50m                   | 32            | 4               | 318            | 56             | 40             | 50KN/M2 | 12Tn                | Yes            | Up to<br>2.0MVA* | 4**            |