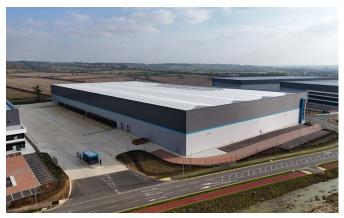

## PRIME LOGISTICS BUSINESS UNIT

- Located just a 10 minute drive time from Junction 13 and 14 of the M1 motorway
- 89% of GB population within 4.5hr drive time
- Situated at the heart of the Oxford to Cambridge
  Arc with a highly skilled and diversified workforce
- Best in class working environment
- Greater London is within 1 hour drive time
- M25 only a 32 minute drive
- Carbon Net Zero in construction

- Grade A unit GIA 310,949 sq ft (28,888 sq m)
- Uncompromised unit specification
- Clear height to haunch 18m, cubic storage capacity 493,365 m3
- Yard depth 50m

**Grade A** industrial and logistics unit with a **Cubic Storage Capacity of 493,365 m3.** 

|            | SQ M   | SQ FT   |
|------------|--------|---------|
| Warehouse  | 27,409 | 295,029 |
| Offices    | 1,392  | 14,979  |
| Plant Deck | 64     | 694     |
| Gatehouse  | 23     | 248     |
| TOTAL GIA  | 28,888 | 310,950 |