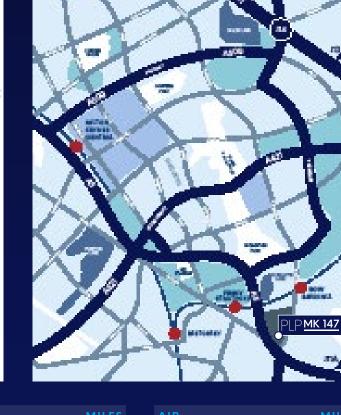

Liverpool

| ROADS          | MILES |
|----------------|-------|
| M1 (J14)       | 6     |
| M25            | 28    |
| Central London | 49    |
| Birmingham     | 73    |
| Leeds          | 149   |
| Manchester     | 154   |

74

95

111

172

| AIR             | MILES |
|-----------------|-------|
| London Luton    | 20    |
| London Heathrow | 49    |
| London Stansted | 54    |
| Birmingham      | 65    |
| East Midlands   | 71    |
| London Gatwick  | 91    |
|                 |       |