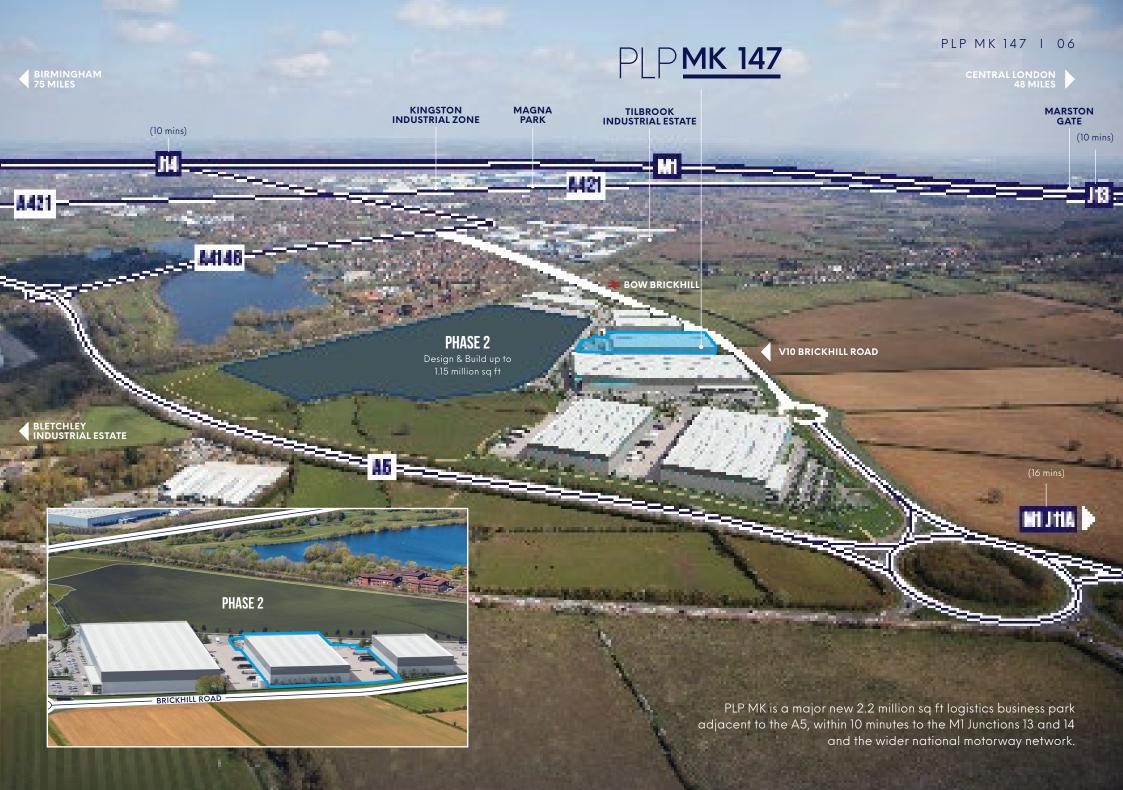

## **DESTINATION OF CHOICE**

With immediate access to M1 J11A/J13/14, Milton Keynes offers an unrivalled strategic location at the centre of the UK's logistics market.

Liverpool

| ROADS          | MILES |
|----------------|-------|
| M1 (J14)       | 6     |
| M25            | 28    |
| Central London | 49    |
| Birmingham     | 73    |
| Leeds          | 149   |
| Manchester     | 154   |

74

95

111

172

| AIR             | MILES |
|-----------------|-------|
| London Luton    | 20    |
| London Heathrow | 49    |
| London Stansted | 54    |
| Birmingham      | 65    |
| East Midlands   | 71    |
| London Gatwick  | 91    |
|                 |       |