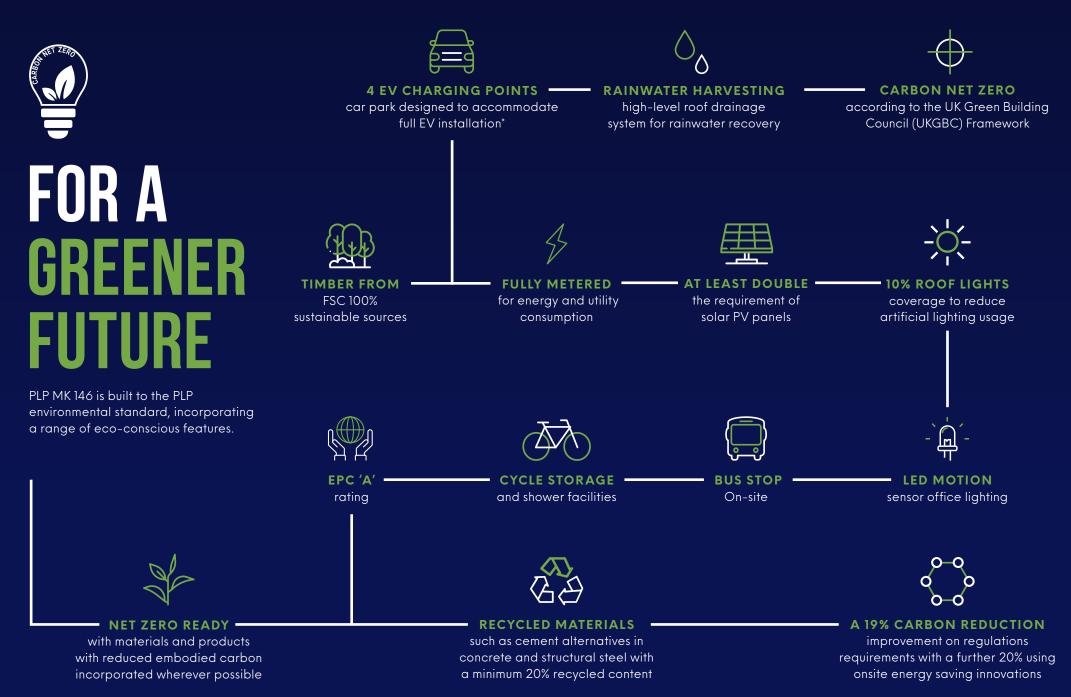

- M25 only a 32 minute drive
- PLP Commitment to delivering carbon net zero developments
- Grade A unit GIA 147,015 sq ft (13,658 sq m)
- Uncompromised unit specification
- Clear height to haunch 15m, cubic storage capacity 184,630 m3
- Yard depth 50m

\*Subject to tenant upgrade. \*\*Car park 100% future proofed to accommodate EV Charging.

N