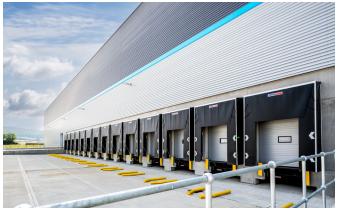

### 6 HGV Parking 1 Level Access Loading Door 1 Level Access Loading Door 14 Dock Loading Doors ESTATE ROAD Cycle Storage 5 5 5 5 5 5 **BRICKHILL ROAD** Redu MK 147 t

Grade A industrial and logistics unit with a Cubic Storage Capacity of 184,630 m3.