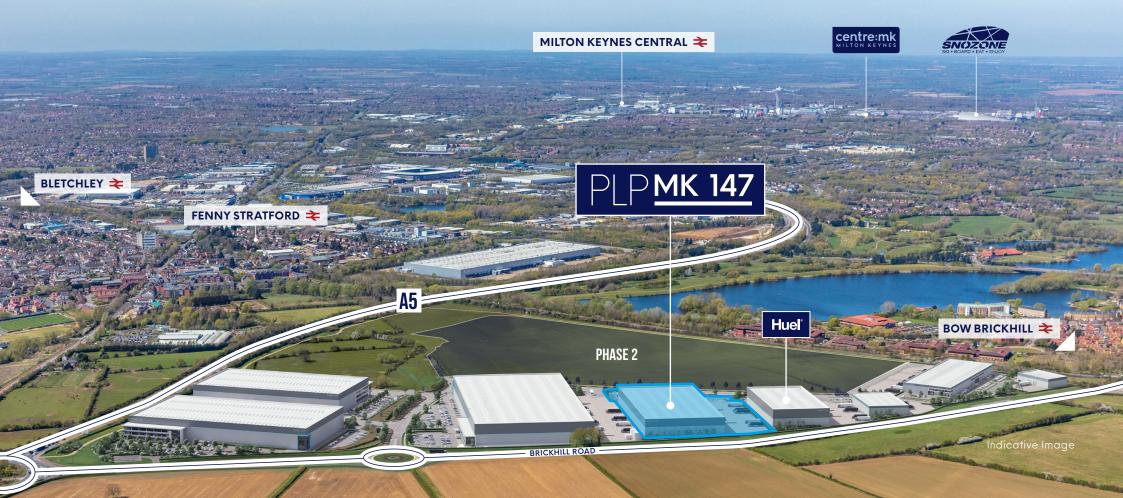

# PPMK 147

MILTON KEYNES, MK17 9LG

147,015 SQ FT PRIME DISTRIBUTION WAREHOUSE

### PLP MK 147 I 02

## PRIME LOGISTICS BUSINESS UNIT

- Located just a 10 minute drive time from Junction 13 and 14 of the M1 motorway
- 89% of GB population within 4.5hr drive time
- Situated at the heart of the Oxford to Cambridge Arc with a highly skilled and diversified workforce
- Best in class working environment
- Greater London is within 1 hour drive time

- M25 only a 32 minute drive
- PLP Commitment to delivering carbon net zero developments
- Grade A unit GIA 147,015 sq ft (13,658 sq m)
- Uncompromised unit specification
- Clear height to haunch 15m, cubic storage capacity 184,630 m3
- Yard depth 50m

### 6 HGV Parking 1 Level Access Loading Door 1 Level Access Loading Door 14 Dock Loading Doors ESTATE ROAD Cycle Storage 5 5 5 5 5 5 **BRICKHILL ROAD** Redu MK 147 t

Grade A industrial and logistics unit with a Cubic Storage Capacity of 184,630 m3.