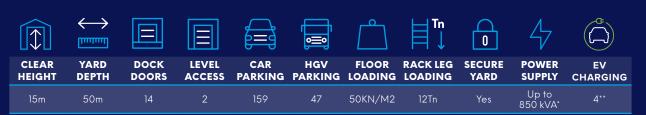

- M25 only a 32 minute drive
- PLP Commitment to delivering carbon net zero developments
- Grade A unit GIA 147,015 sq ft (13,658 sq m)
- Uncompromised unit specification
- Clear height to haunch 15m, cubic storage capacity 184,630 m3
- Yard depth 50m

### 6 HGV Parking 1 Level Access Loading Door 1 Level Access Loading Door 14 Dock Loading Doors ESTATE ROAD Cycle Storage 5 5 5 5 5 5 **BRICKHILL ROAD** Redu MK 147 t

Grade A industrial and logistics unit with a Cubic Storage Capacity of 184,630 m3.

|            | SQ M     | SQ FT   |
|------------|----------|---------|
| Warehouse  | 12,308.6 | 132,489 |
| Offices    | 1,255.2  | 13,511  |
| Plant Deck | 71.4     | 768     |
| Gatehouse  | 23.0     | 248     |
| TOTAL GIA  | 13,658.2 | 147,015 |

\*Subject to tenant upgrade. \*\*Car park 100% future proofed to accommodate EV Charging.

N