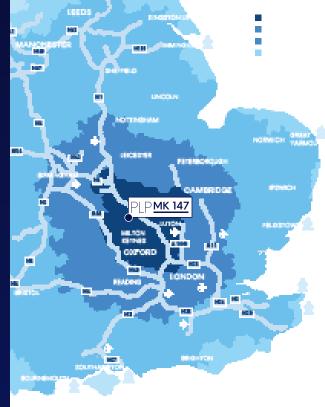

## **DESTINATION OF CHOICE**

With immediate access to M1 J11A/J13/14, Milton Keynes offers an unrivalled strategic location at the centre of the UK's logistics market.

#### Map Key:

- Town Centre
- Residential
- Employment
- Leisure Parks
- Lakes

PORTS

Tilbury

London Thamesport

Southampton

Felixstowe

Immingham

Liverpool

| ROADS          | MILES |
|----------------|-------|
| M1 (J14)       | 6     |
| M25            | 28    |
| Central London | 49    |
| Birmingham     | 73    |
| Leeds          | 149   |
| Manchester     | 154   |

74

95

111

172

| AIR             | MILES |
|-----------------|-------|
| London Luton    | 20    |
| London Heathrow | 49    |
| London Stansted | 54    |
| Birmingham      | 65    |
| East Midlands   | 71    |
| London Gatwick  | 91    |
|                 |       |