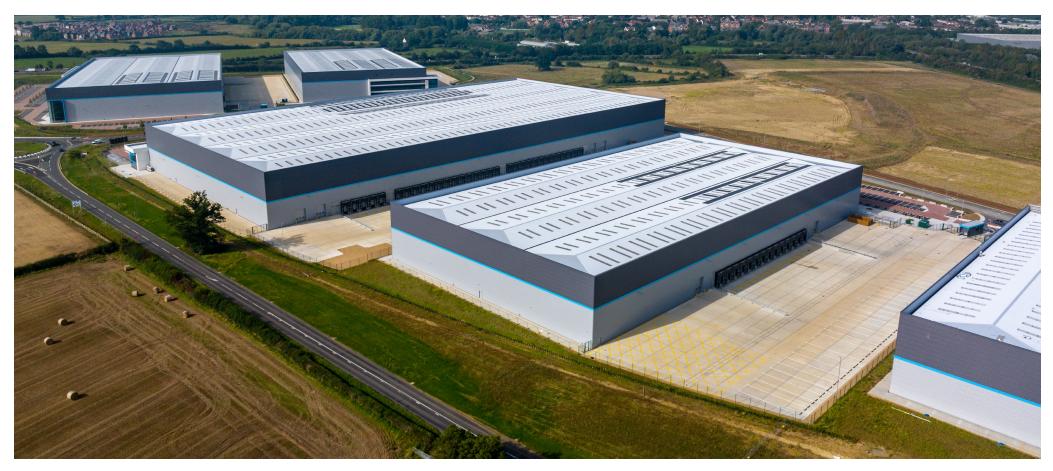

## PRIME LOGISTICS BUSINESS UNIT

- Located just a 10 minute drive time from Junction 13 and 14 of the M1 motorway
- 89% of GB population within 4.5hr drive time
- Situated at the heart of the Oxford to Cambridge Arc with a highly skilled and diversified workforce
- Best in class working environment
- Greater London is within 1 hour drive time

- M25 only a 32 minute drive
- PLP Commitment to delivering carbon net zero developments
- Grade A unit GIA 147,015 sq ft (13,658 sq m)
- Uncompromised unit specification
- Clear height to haunch 15m, cubic storage capacity 184,630 m3
- Yard depth 50m

### 6 HGV Parking 1 Level Access Loading Door 1 Level Access Loading Door 14 Dock Loading Doors ESTATE ROAD Cycle Storage 5 5 5 5 5 5 **BRICKHILL ROAD** Redu MK 147 t

Grade A industrial and logistics unit with a Cubic Storage Capacity of 184,630 m3.