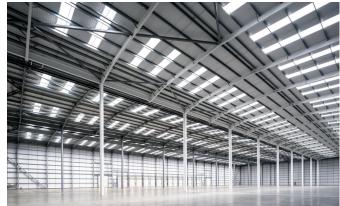

## PRIME LOGISTICS BUSINESS UNIT

- Located just a 10 minute drive time from Junction 13 and 14 of the M1 motorway
- 89% of GB population within 4.5hr drive time
- Situated at the heart of the Oxford to Cambridge Arc with a highly skilled and diversified workforce
- Best in class working environment
- Greater London is within 1 hour drive time

- M25 only a 32 minute drive
- PLP Commitment to delivering carbon net zero developments
- Grade A unit GIA 147,015 sq ft (13,658 sq m)
- Uncompromised unit specification
- Clear height to haunch 15m, cubic storage capacity 184,630 m3
- Yard depth 50m