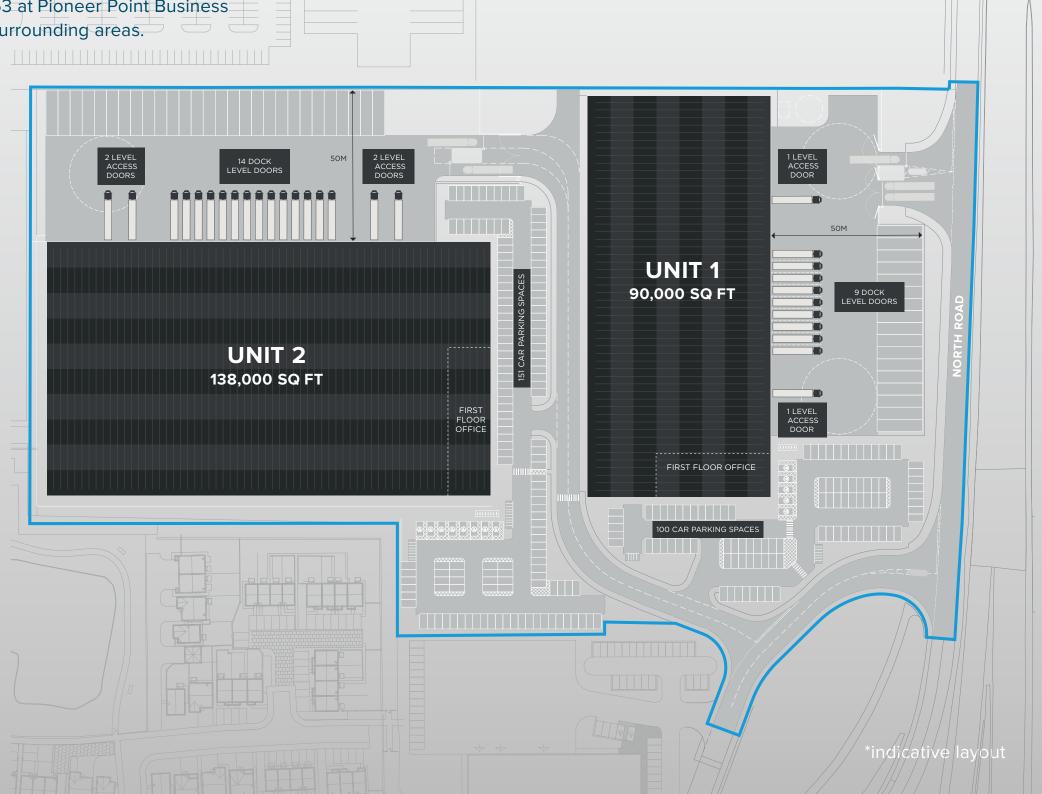

## 90,000 SQ FT AND 138,000 SQ FT

| UNIT 1    | SQ FT  | SQ M  |
|-----------|--------|-------|
| WAREHOUSE | 85,000 | 7,897 |
| OFFICE    | 5,000  | 464   |
| TOTAL     | 90,000 | 8.361 |

| UNIT 2    | SQ FT   | SQ M   |
|-----------|---------|--------|
| WAREHOUSE | 131,000 | 12,170 |
| OFFICE    | 7,000   | 650    |
| TOTAL     | 138,000 | 12,820 |

UNIT 1 – 12.5M HAUNCH HEIGHT UNIT 2 – 12.5M HAUNCH HEIGHT

UNIT 1 – 9 DOCK LEVEL LOADING DOORS
UNIT 2 – 14 DOCK LEVEL LOADING DOORS

UNIT 1 – 2 LEVEL ACCESS LOADING DOORS UNIT 2 – 4 LEVEL ACCESS LOADING DOORS

UNIT 1 – 50M SECURE YARD UNIT 2 – 50M SECURE YARD

HIGH QUALITY OFFICE ACCOMMODATION (CAPABLE OF EXPANSION WITH A SECOND FLOOR)

UNIT 1 – 100 CAR PARKING SPACES UNIT 2 – 151 CAR PARKING SPACES

UNIT 1 – 17 HGV PARKING SPACES UNIT 2 – 28 HGV PARKING SPACES