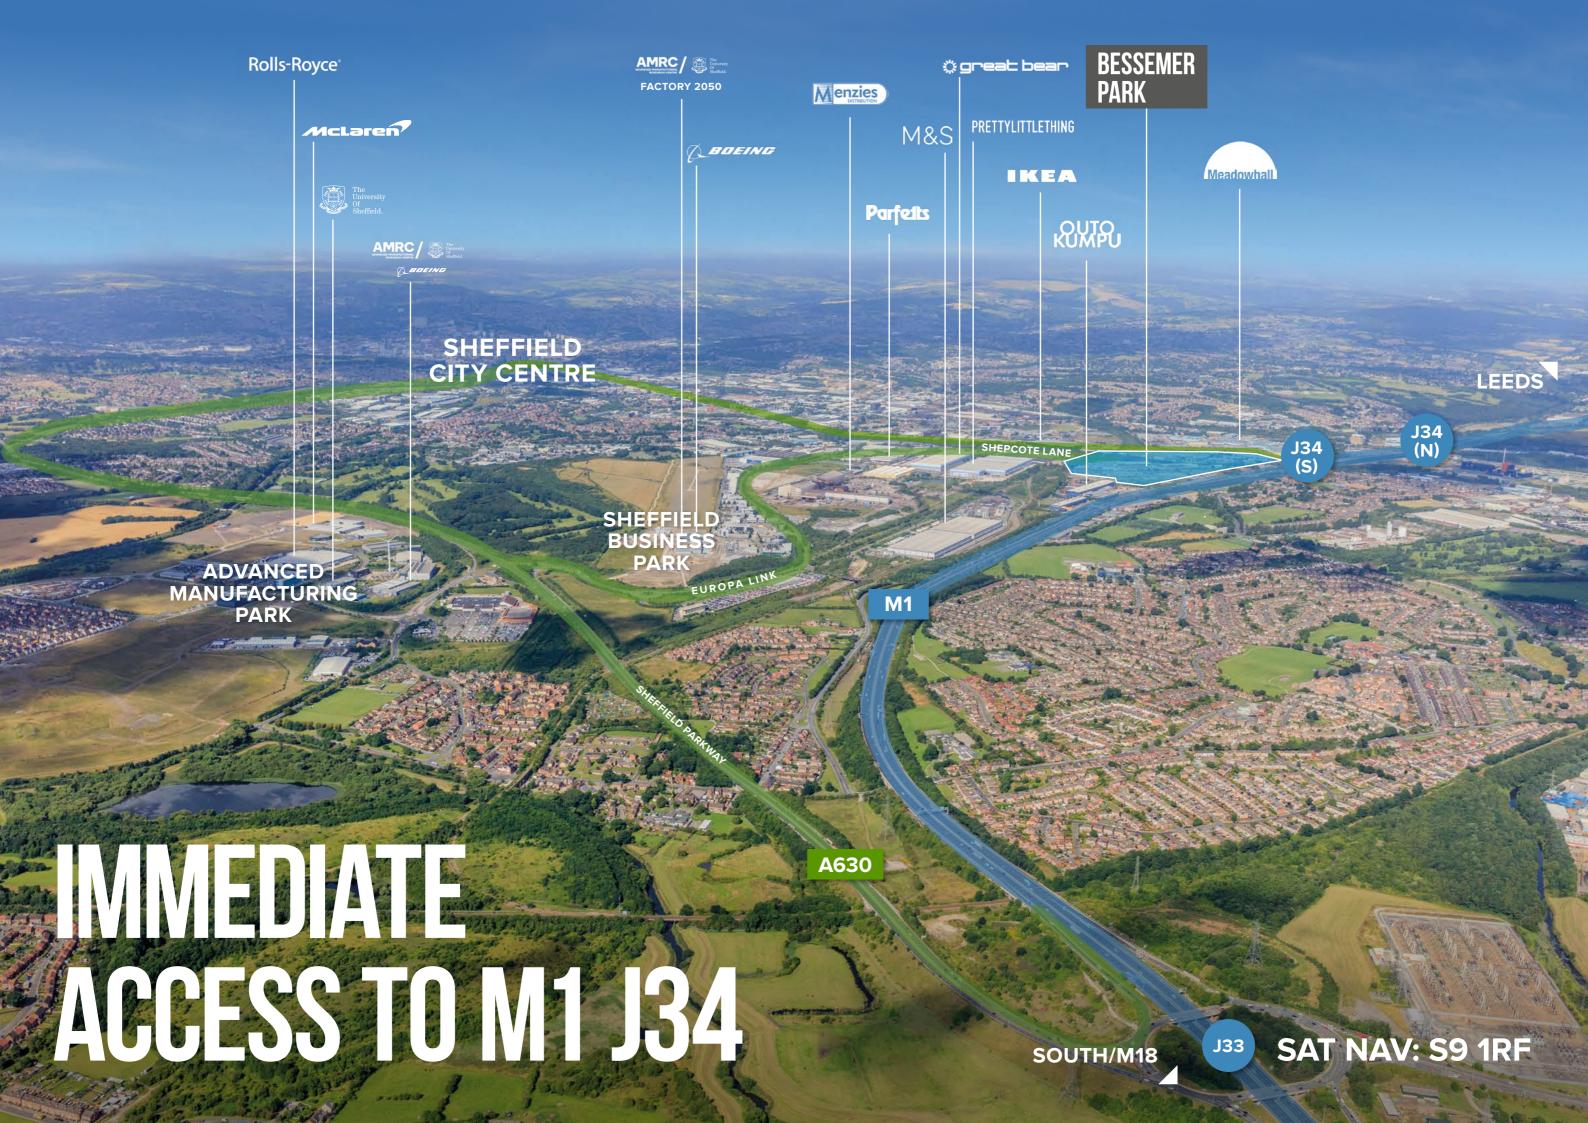

## 605,482 SQ FT

With immediate access to J34 of the M1 motorway, PLP Bessemer Park is an impressive and nationally significant 40 acre development site situated in Sheffield within the heart of the UK.