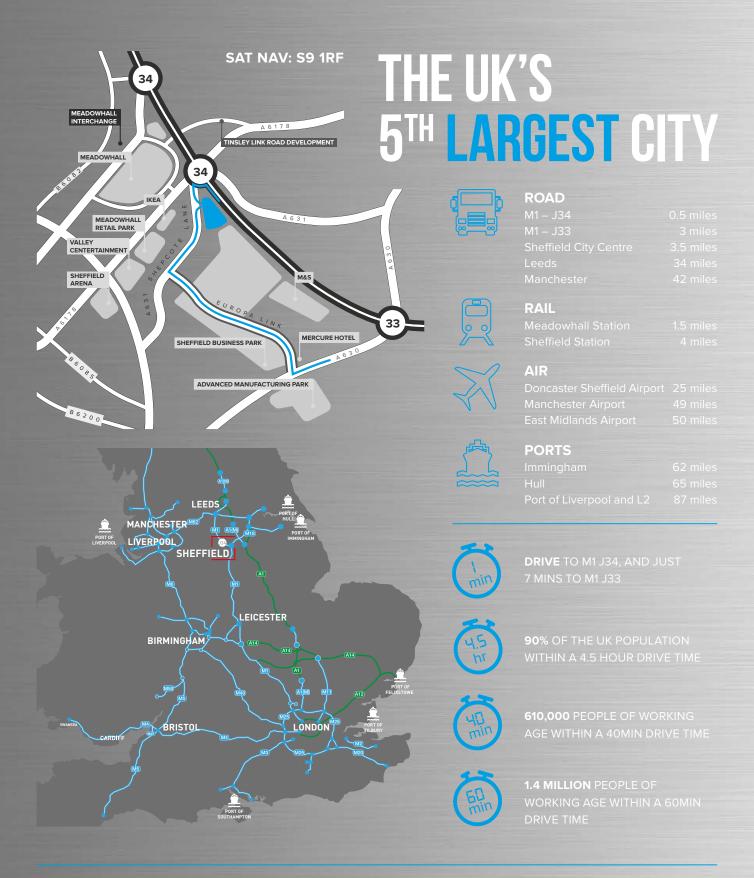

## 605,482 SQ FT

With immediate access to J34 of the M1 motorway, PLP Bessemer Park is an impressive and nationally significant 40 acre development site situated in Sheffield within the heart of the UK.