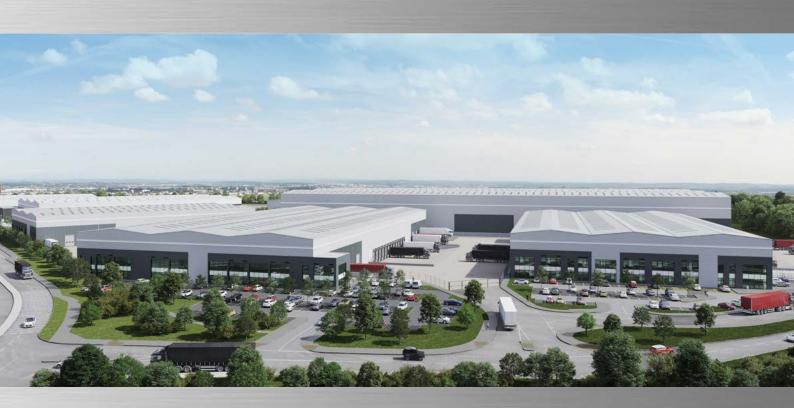

## BESSEMER PARK SHEFFIELD PHASE 2

84,000 sq ft - 605,000 sq ft

**DELIVERABLE Q4 2021** 

SHEPCOTE LANE, SHEFFIELD S9 1RF

## 605,482 SQ FT

With immediate access to J34 of the M1 motorway, PLP Bessemer Park is an impressive and nationally significant 40 acre development site situated in Sheffield within the heart of the UK.