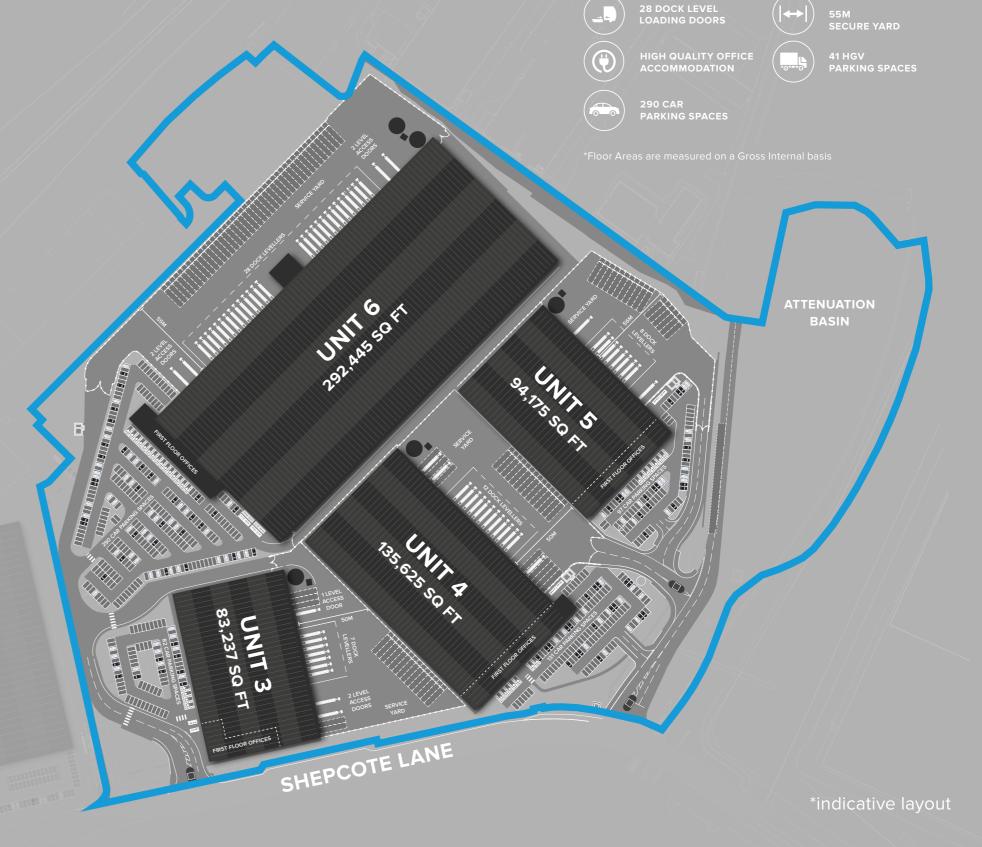

A reserved matters application has been submitted for the development of 4no. industrial distribution units as follows:

| UNIT 3    | SQ FT  | SQ M  |
|-----------|--------|-------|
| WAREHOUSE | 77,447 | 7,195 |
| OFFICE    | 5,790  | 538   |
| SUB TOTAL | 83,237 | 7,733 |

HAUNCH HEIGHT

50M CROSS DOCKEI SECURE YARD

19 HGV

HIGH QUALITY OFFICE ACCOMMODATION

82 CAR PARKING SPACES

| UNIT 4    | SQ FT   | SQ M   |
|-----------|---------|--------|
| WAREHOUSE | 126,100 | 11,715 |
| OFFICE    | 9,525   | 885    |
| SUB TOTAL | 135.625 | 12 600 |

12.5M HAUNCH HEIGHT

50M CROSS DOCKED SECURE YARD

21 HGV

12 DOCK LEVEL LOADING DOORS

HIGH QUALITY OFFICE ACCOMMODATION

131 CAR PARKING SPACES

| UNIT 5    | SQ FT  | SQ M  |
|-----------|--------|-------|
| WAREHOUSE | 86,145 | 8,003 |
| OFFICE    | 8,030  | 746   |
| SUB TOTAL | 94,175 | 8,749 |

12.5M HAUNCH HEIGHT

56M CROSS DOCKED SECURE YARD

17 HGV PARKING SPACES

LOADING DOORS

HIGH QUALITY OFFICE ACCOMMODATION

97 CAR PARKING SPACE

2 LEVEL ACCESS LOADING DOORS

UNIT 6

OFFICE

WAREHOUSE

HUB OFFICE

GATEHOUSE
SUB TOTAL

18M HAUNCH HEIGHT SQ FT

270,240

292,445

SQ M

27,170

4 LEVEL ACCESS LOADING DOORS