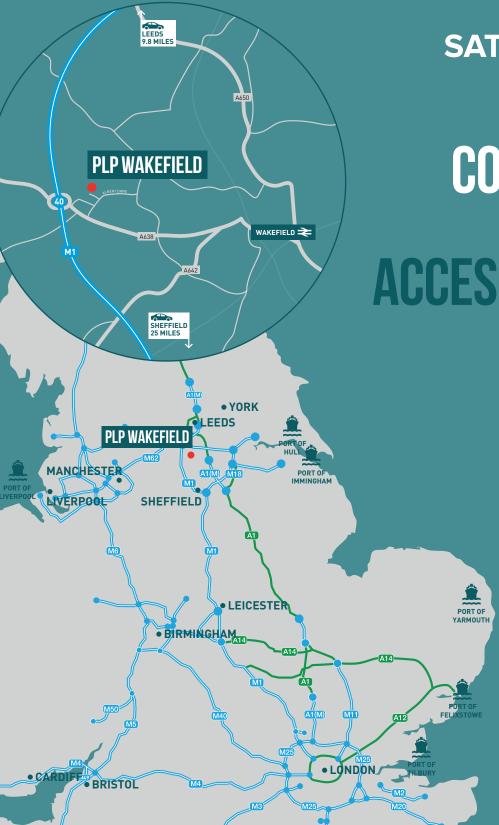

**SAT NAV: WF5 9TP** 

## EXCELLENT CONNECTIVITY IMMEDIATE ACCESS TO M1 J40

### **ROAD**

M1 – J40 0.6 miles
Leeds 9.8 miles
Sheffield 25 miles
Manchester 37 miles
Newcastle 65 miles

### **RAIL**

Wakefield Westgate 2.2 miles Wakefield Kirkgate 2.9 miles

### ΔIR

Leeds Bradford Airport 17 miles Doncaster Sheffield Airport 27 miles East Midlands Airport 73 miles

### **PORTS**

Hull61 milesImmingham70 milesPort of Liverpool82 miles