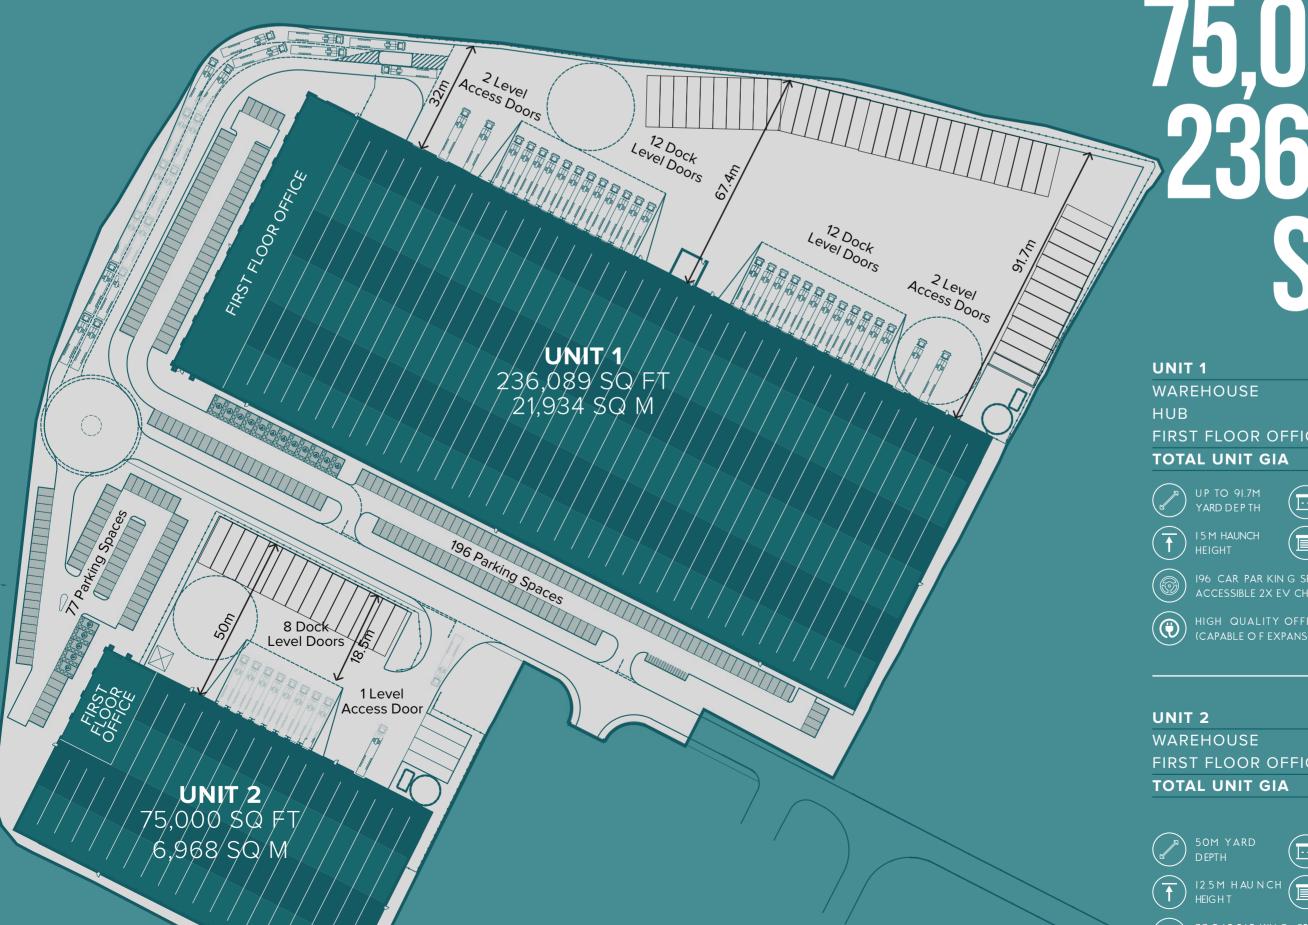

# 75,000 a 236,000 a 236,000

SQ FT SQ M 219,900 20,430 689 64 FIRST FLOOR OFFICE 15,500 1,440 236,089 21,934

| UNIT 2             | SQ FT  | SQ M  |
|--------------------|--------|-------|
| WAREHOUSE          | 70,000 | 6,503 |
| FIRST FLOOR OFFICE | 5,000  | 460   |
| TOTAL UNIT GIA     | 75,000 | 6,968 |