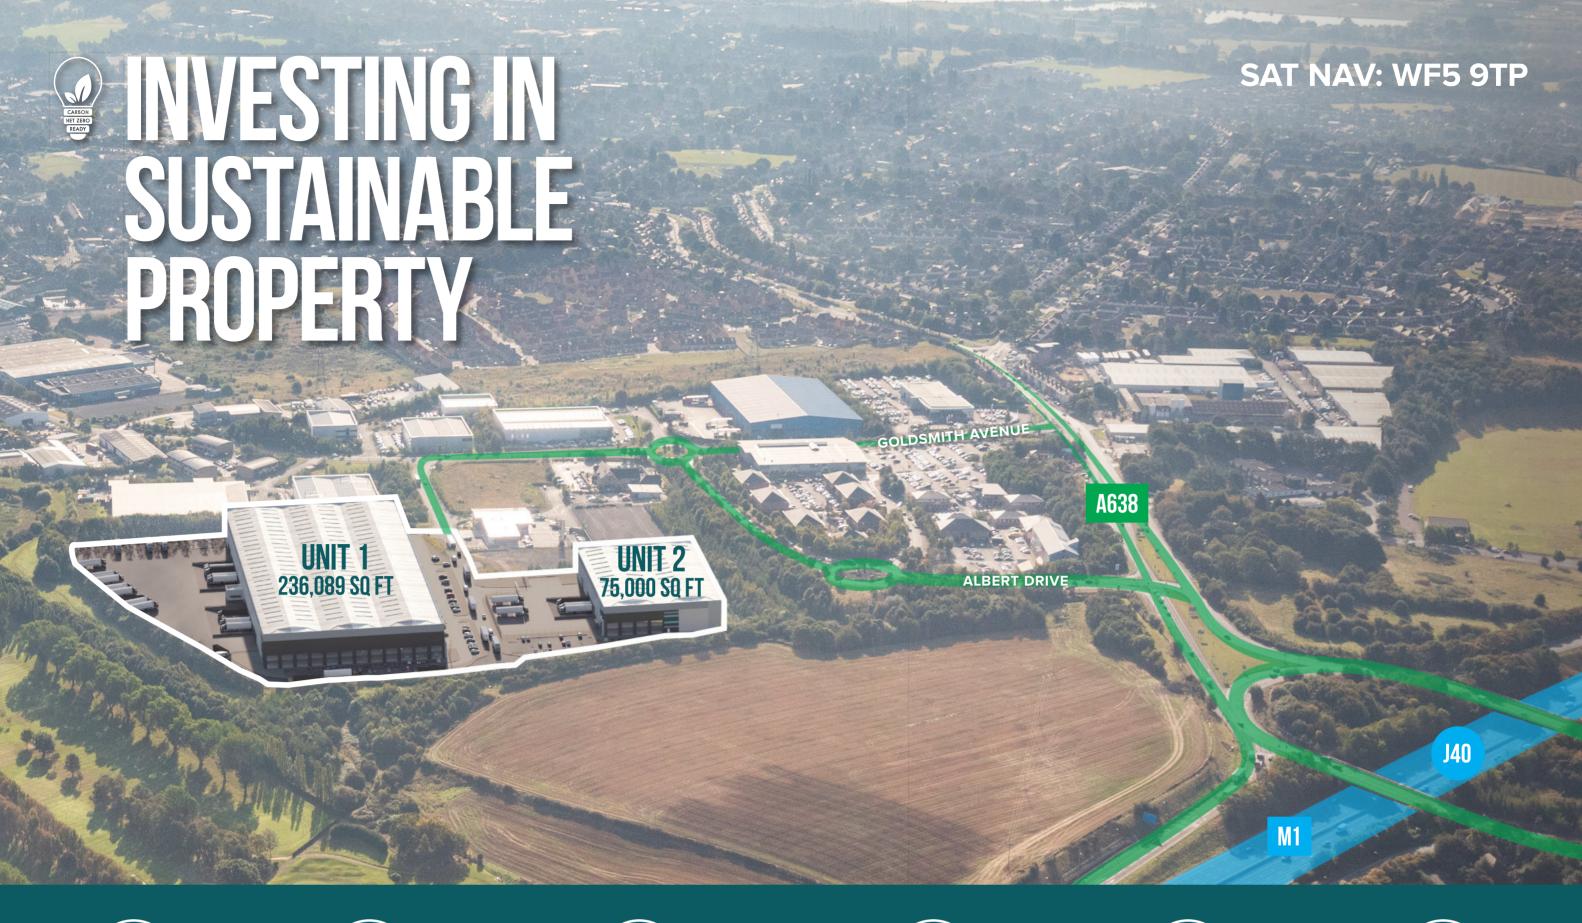

### 

75,000 & 236,000 SQ FT PRIME LOGISTICS UNITS

**BREEAM VERY GOOD RATING** 

MINIMUM OF 10% OF THE BUILDING'S ENERGY FROM ON SITE LOW AND ZERO CARBON **TECHNOLOGY SOURCES INCLUDING SOLAR PV** 

**EACH UNIT FITTED WITH** A DUAL 25 KW DC RAPID **CHARGER** 

# 75,000 a 236,000 a 236,000

SQ FT SQ M 219,900 20,430 689 64 FIRST FLOOR OFFICE 15,500 1,440 236,089 21,934

| UNIT 2             | SQ FT  | SQ M  |
|--------------------|--------|-------|
| WAREHOUSE          | 70,000 | 6,503 |
| FIRST FLOOR OFFICE | 5,000  | 460   |
| TOTAL UNIT GIA     | 75,000 | 6,968 |

**SAT NAV: WF5 9TP** 