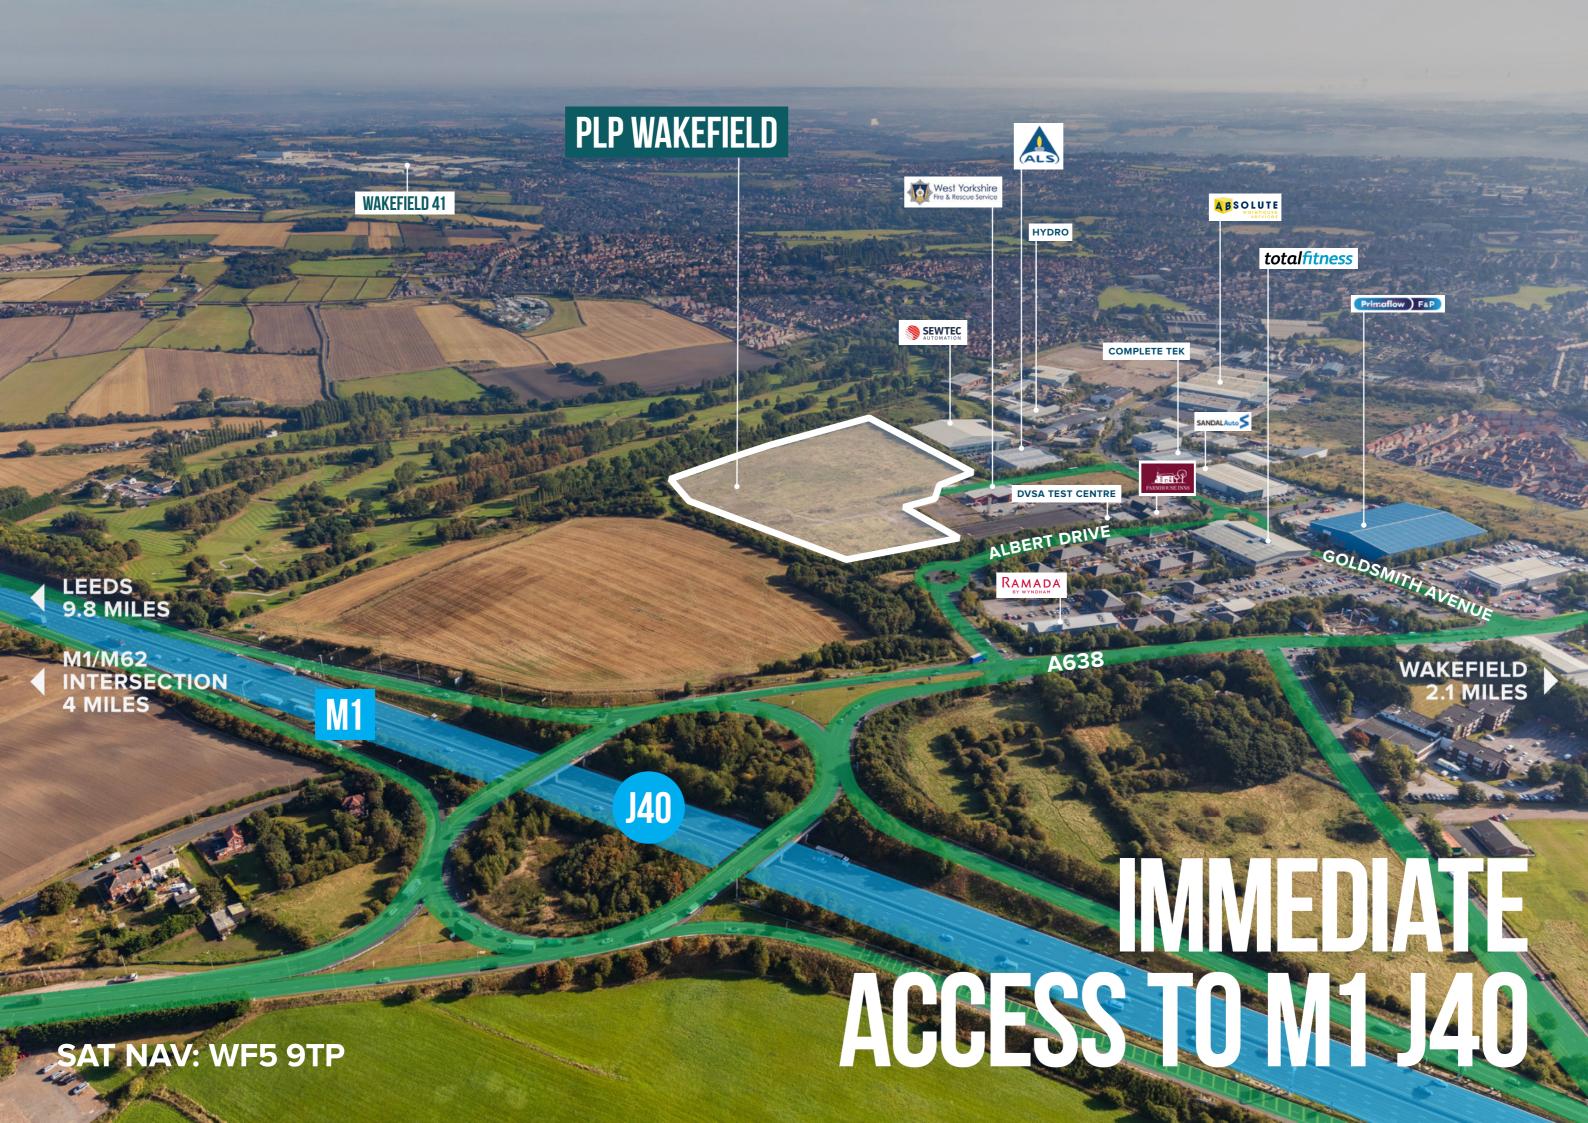

## EXCELLENT CONNECTIVITY IMMEDIATE ACCESS TO M1 J40

### **ROAD**

M1 – J40 0.6 miles
Leeds 9.8 miles
Sheffield 25 miles
Manchester 37 miles
Newcastle 65 miles

**SAT NAV: WF5 9TP** 