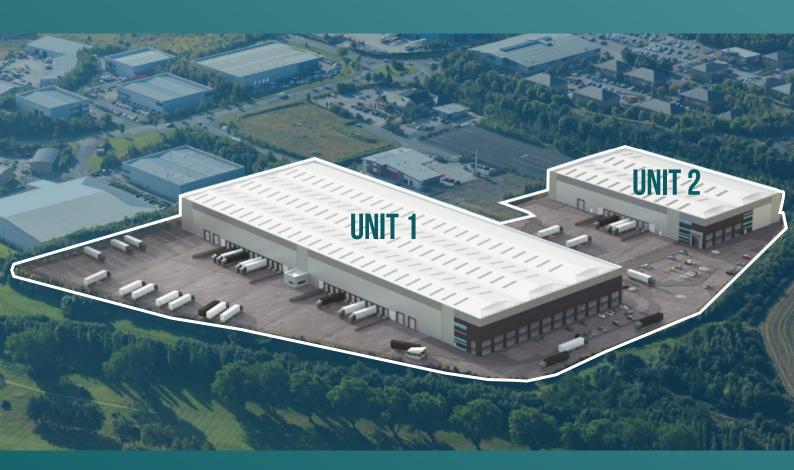

# 75,000 a 236,000 a 236,000

SQ FT SQ M 219,900 20,430 689 64 FIRST FLOOR OFFICE 15,500 1,440 236,089 21,934

| UNIT 2             | SQ FT  | SQ M  |
|--------------------|--------|-------|
| WAREHOUSE          | 70,000 | 6,503 |
| FIRST FLOOR OFFICE | 5,000  | 460   |
| TOTAL UNIT GIA     | 75,000 | 6,968 |