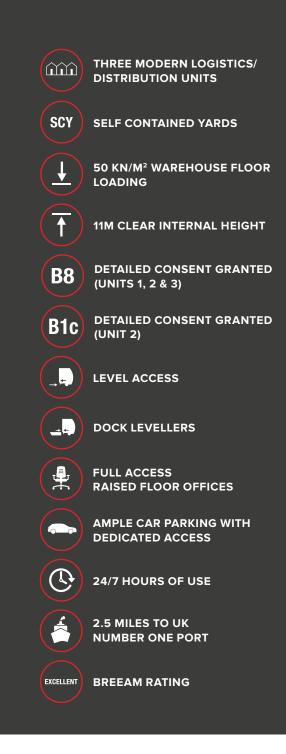

#### SOUTH CENTRAL

- Three Grade A detached units each with secure yard
- Premier Distribution Centre at Gateway to Southampton Port
- Located adjacent to M271/J3, M27

#### PLANNING

Each unit has planning permission for Class B8, suitable for storage and distribution use and Unit 2 also has Class B1(c), suitable for light industrial use. All units have 24/7 hours of use.