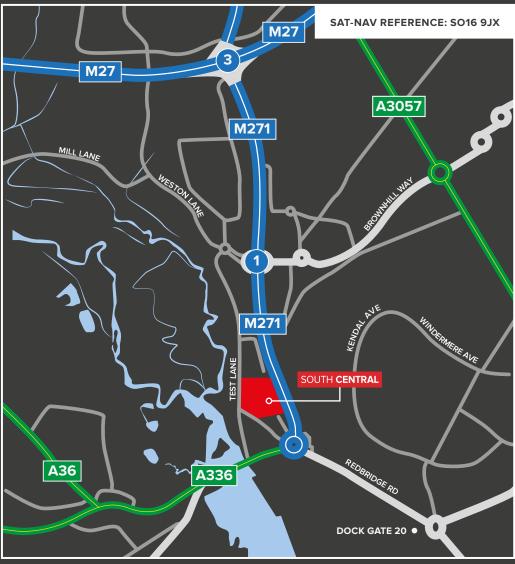

## TEST LANE • NURSLING • SOUTHAMPTON • SO16 9JX

#### SOUTH CENTRAL

- Three Grade A detached units each with secure yard
- Premier Distribution Centre at Gateway to Southampton Port
- Located adjacent to M271/J3, M27

#### SOUTHAMPTON PORT

South Central is strategically located within 2.5 miles of Dock Gate 20 the UK's number one port. Set on over 726 acres, it is the second largest and most productive container port in the UK and is number one for vehicle handling. It is also Europe's leading cruise port operated by DP World. (Source ABP website)