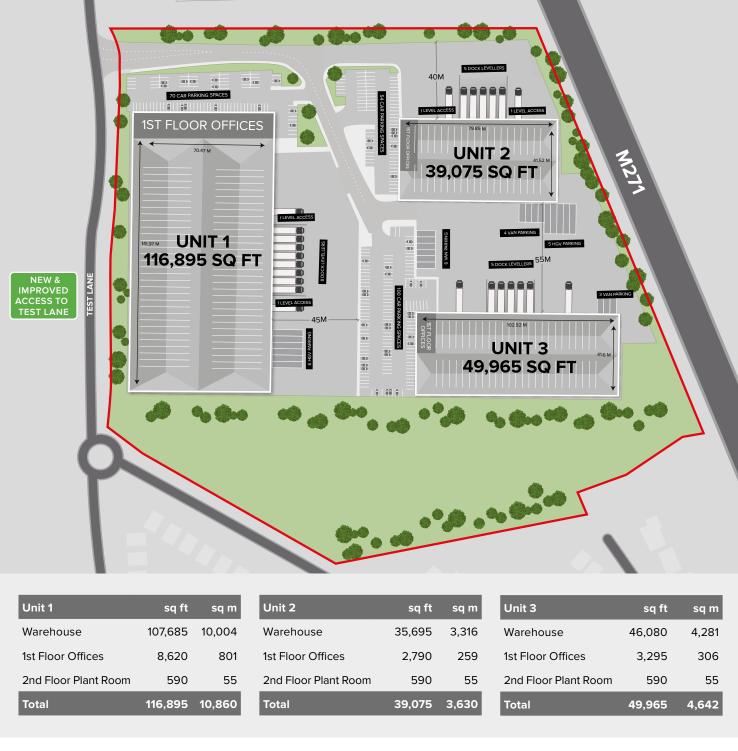

# 205,935 SQ FT INDUSTRIAL/LOGISTICS DEVELOPMENT GRADE A DETACHED UNITS OF 39,075, 49,965 AND 116,895 SQ FT ADJACENT J3, M27/M271 AND SOUTHAMPTON PORT

#### PLANNING

Each unit has planning permission for Class B8, suitable for storage and distribution use and Unit 2 also has Class B1(c), suitable for light industrial use. All units have 24/7 hours of use.