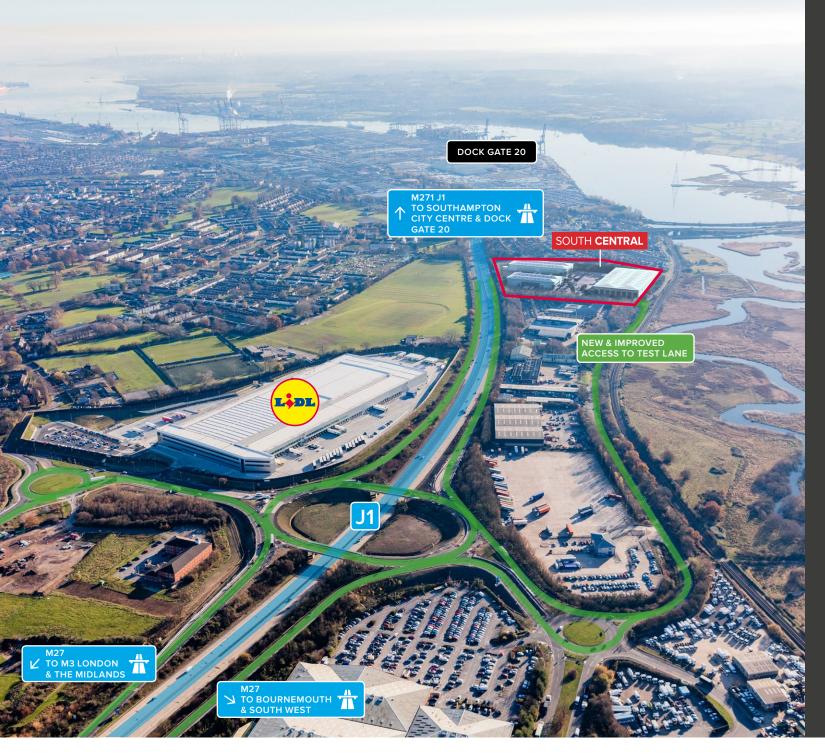

#### SOUTHAMPTON PORT

South Central is strategically located within 2.5 miles of Dock Gate 20 the UK's number one port. Set on over 726 acres, it is the second largest and most productive container port in the UK and is number one for vehicle handling. It is also Europe's leading cruise port operated by DP World. (Source ABP website)

| DRIVE TIMES               | DISTANCE  | ТІМЕ   |
|---------------------------|-----------|--------|
| M27 (J3)                  | 1.5 Miles | 4 Min  |
| Southampton Dock Gate 20  | 2 Miles   | 6 Min  |
| Southampton Central       | 4 Miles   | 8 Min  |
| M27 / M3 Interchange      | 6 Miles   | 10 Min |
| Southampton Airport       | 7 Miles   | 10 Min |
| Portsmouth Docks          | 25 Miles  | 27 Min |
| South West (Bournemouth)  | 29 Miles  | 34 Min |
| London Heathrow M25       | 62 Miles  | 62 Min |
| Midlands M40 (J9) via A34 | 79 Miles  | 84 Min |