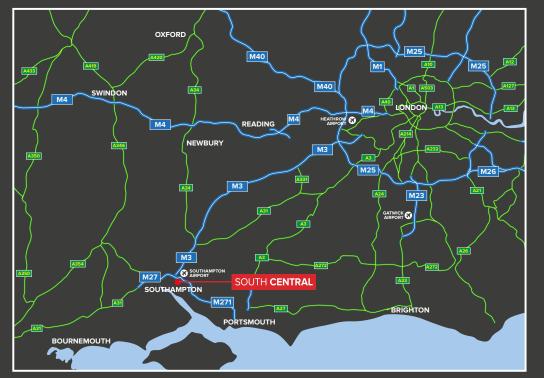

#### SOUTHAMPTON PORT

South Central is strategically located within 2.5 miles of Dock Gate 20 the UK's number one port. Set on over 726 acres, it is the second largest and most productive container port in the UK and is number one for vehicle handling. It is also Europe's leading cruise port operated by DP World. (Source ABP website)

| DRIVE TIMES               | DISTANCE  | ТІМЕ   |
|---------------------------|-----------|--------|
| M27 (J3)                  | 1.5 Miles | 4 Min  |
| Southampton Dock Gate 20  | 2 Miles   | 6 Min  |
| Southampton Central       | 4 Miles   | 8 Min  |
| M27 / M3 Interchange      | 6 Miles   | 10 Min |
| Southampton Airport       | 7 Miles   | 10 Min |
| Portsmouth Docks          | 25 Miles  | 27 Min |
| South West (Bournemouth)  | 29 Miles  | 34 Min |
| London Heathrow M25       | 62 Miles  | 62 Min |
| Midlands M40 (J9) via A34 | 79 Miles  | 84 Min |