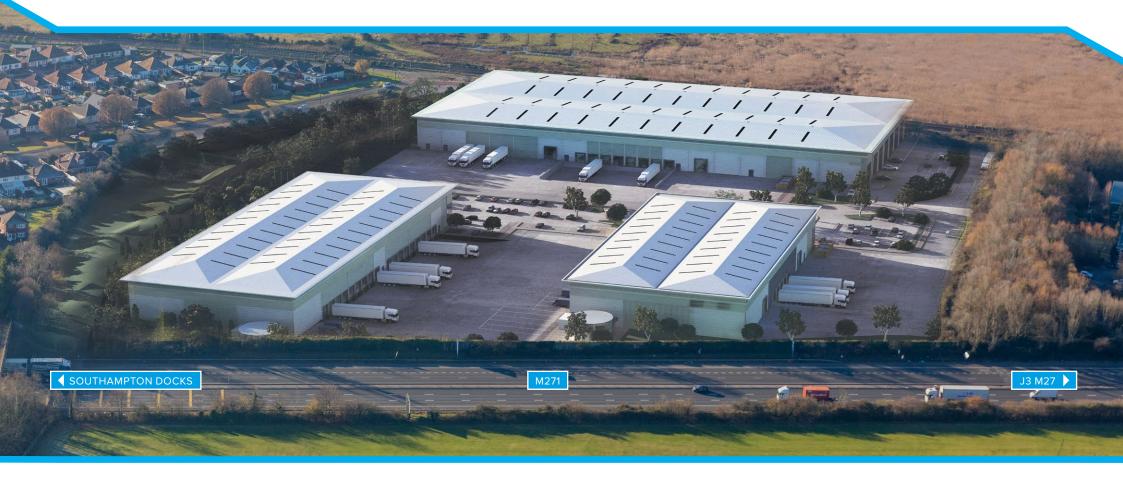

# 205,935 SQ FT INDUSTRIAL/LOGISTICS DEVELOPMENT GRADE A DETACHED UNITS OF 39,075, 49,965 AND 116,895 SQ FT ADJACENT J3, M27/M271 AND SOUTHAMPTON PORT

#### SOUTH CENTRAL

- Three Grade A detached units each with secure yard
- Premier Distribution Centre at Gateway to Southampton Port
- Located adjacent to M271/J3, M27