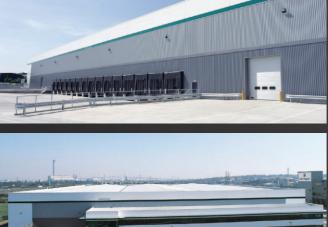

000

3 LEVEL ACCESS

102.8 m

WAREHOUSE/

INDUSTRIAL

**2 STOREY OFFICES** 

1 LEVEL ACCESS

- ✓ 360° site access
- 🗸 ССТV
- Alarmed
- **V** Unrestricted B1, B2 and B8 uses
- 12m clear internal height
- High bay lighting
- Loading on two elevations /
- 15 Dock level loading doors /
- 5 level access loading doors
- 198 separate car parking spaces
- ✓ 40m service yards
- Security fence and gatehouse