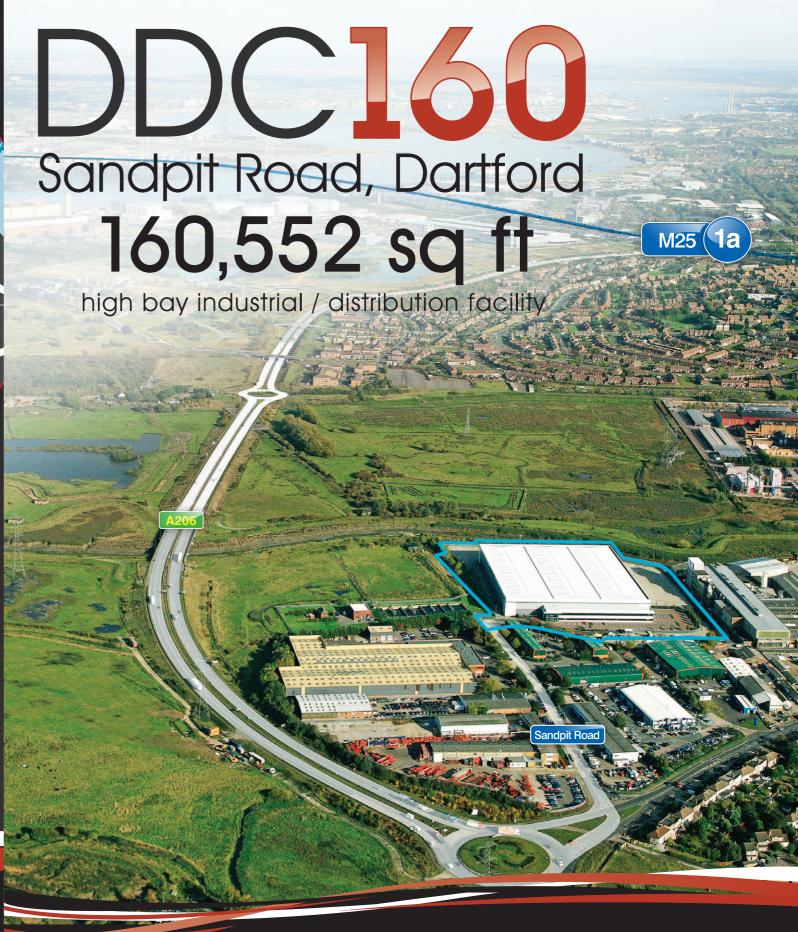

## DDC160 Sandpit Road, Dartford

The property is on Sandpit Road just off University Way which provides a direct dual carriageway link to M25 Junction1a. Central London is easily accessed via the A2 dual carriageway whilst the M25 gives excellent communication links to the whole of the south east region.

DDC160 is situated within the established industrial distribution location of Sandpit Road, just off the A206 University Way which provides a direct dual carriageway link to junction 1a of the M25 and the QE2 Bridge

| Warehouse                        | <b>144,899</b> sq ft | (13,461 sq m) |
|----------------------------------|----------------------|---------------|
| 2 storey offices                 | <b>15,653</b> sq ft  | (1,454 sq m)  |
| Total                            | <b>160,552</b> sq ft | (14,915 sq m) |
| Approximate Gross Internal Areas |                      |               |