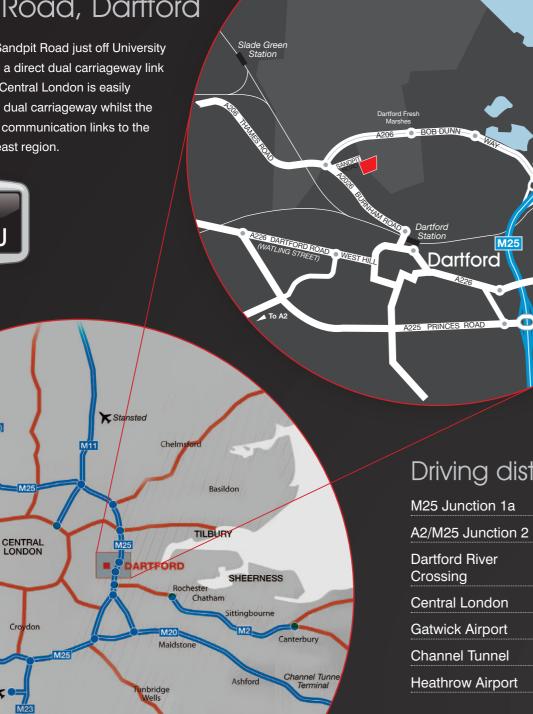

## DDC160 Sandpit Road, Dartford

The property is on Sandpit Road just off University Way which provides a direct dual carriageway link to M25 Junction1a. Central London is easily accessed via the A2 dual carriageway whilst the M25 gives excellent communication links to the whole of the south east region.

### Driving distances

| M25 Junction 1a            | 2 miles   |
|----------------------------|-----------|
| A2/M25 Junction 2          | 4 miles   |
| Dartford River<br>Crossing | 2.5 miles |
| Central London             | 17 miles  |
| Gatwick Airport            | 37 miles  |
| Channel Tunnel             | 57 miles  |
| Heathrow Airport           | 60 miles  |

DDC160 is situated within the established industrial distribution location of Sandpit Road, just off the A206 University Way which provides a direct dual carriageway link to junction 1a of the M25 and the QE2 Bridge